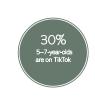

Vogels et al., 2022

SM and MH

32

How the percentage of five to seven-year-olds using social media has risen in one year 2022 2023

Ofcom's Online Safety Group, 2024

31

Social media use and depression symptoms (r = .11)