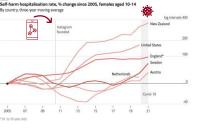

Vogels et al., 2022

SM and MH

32

How the percentage of five to seven-year-olds using social media has risen in one year 2022 2023

Ofcom's Online Safety Group, 2024

31

Social media use and depression symptoms (r = .11)