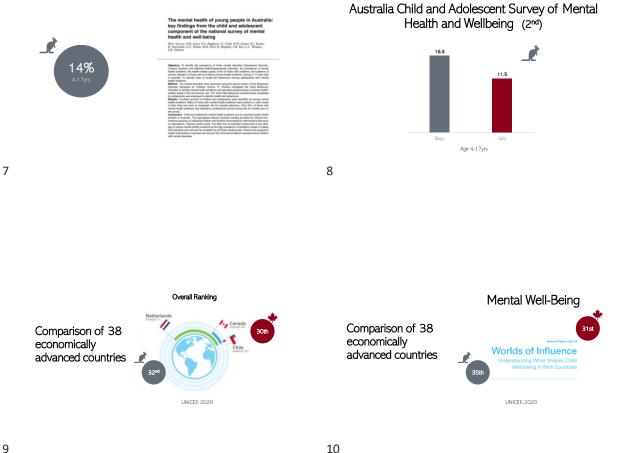

### Social Media and Youth Mental Health: Implications for Education

ConnectED 24

Tracy Vaillancourt, Ph.D., FRSC Tier 1 Canada Research Chair in School-Based Mental Health and

Violence Prevention Courselling Psychology, Faculty of Education School of Psychology, Faculty of Social Sciences Brain and Mind Research Institute, Faculty of Medicine Centre of Health Law, Policy, and Ethics, Faculty of Law

2

4



1







Child and Youth Mental Health















Pandemic Decline



• 18 systematic reviews of 366 studies

|