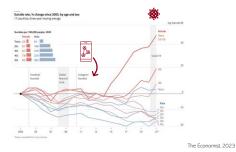

The Economist, 2023

Financial Times, 2023

25

26

Social Media Use

Petrosyan, 2024

28

13–17-year-olds use social media