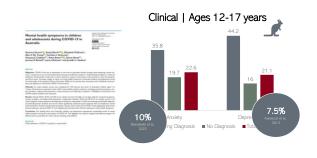

|  |







Comparison of child and adolescent health service utilisation for eating disorders before and during the covid-19 pandemic: A systematic review and metaanalysis Sheri Madigan, PhD. Tracy Vallancourt PhD. Gina Dimitropoolos, PhD. Shainur Ptenij, PhD. Selena Kahlert, BSC, Kate Zurnwält, MD. Daphre Korzak JM, Kristin von Parson, PhD, Paolo Pador, BSC (hors), Heather Granshom, Robel Neulie, PhD.

Accepted: Journal of the American Academy of Child and Adolescent Psychiatry

52 studies and >148,000 ED-related visits 54% û

52 Studies and >148,000 ED-related VISILS



and Youth MH

Decline of Child

20





22

24





The Economist, 2023



Financial Times, 2023

25



26



Social Media Use



Petrosyan, 2024



28



13–17-year-olds use social media

Vogels et al., 2022









SM and MH