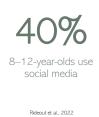

The Economist, 2023

Financial Times, 2023

25

26

Social Media Use

Petrosyan, 2024

28

13–17-year-olds use social media