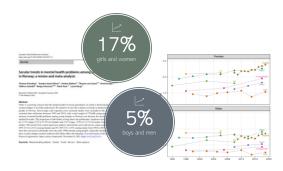

"...social media use is one of the least influential use is one of adolescent mental health, with others (for example, bullying, lack of family support and school work dissatisfaction) exhibiting etconger expectations." stronger associations."

### 2024

Social media use and social anxiety (*r* = .14)

45

Social media use and depressive symptoms (pooled OR=1.43)

"Population risk should be measured in absolute rather than relative terms."

| Vaillancourt et al., 2023; see also Rose, 19 | Small effect<br>sizes matter |
|----------------------------------------------|------------------------------|
|                                              |                              |