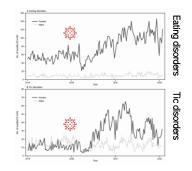

69

67

70

TikTok

hashtag #tourettes

•7.6 billion views

Tics and TikTok: Can social media trigger illness?

| CAL PRACTICE                                            |                                                                                                                  |
|---------------------------------------------------------|------------------------------------------------------------------------------------------------------------------|
| ICAL PRACTICE                                           |                                                                                                                  |
| Tok Tics: A Pandem                                      | ic Within a Pandemic                                                                                             |
| Chern MC Gare 7 Ballace PhD Comparise S. Santo I        |                                                                                                                  |
|                                                         |                                                                                                                  |
|                                                         |                                                                                                                  |
|                                                         | form where users create and share videos. During the<br>end for and fourable technologies content also increased |
| matcally slong with the number of patients with So      | in mundoas pinica.                                                                                               |
|                                                         | A TUS" to bypical IC disorders. We chose to analyze the                                                          |
| of widely viewed videos and Panefore focused on It      | te most popular content creators.<br>"Sound'ses" were reviewed to stendby sontent creations.                     |
| teen March 1, 2000 and March 30, 2021. We perfor        | read a quartitative assessment of T&Tok tics as well as                                                          |
| inscription analysis of the ortho series of videos of a |                                                                                                                  |
|                                                         | , and the majority were extrem. Unlike the predominance<br>remost frequent, Average lice per minute way 20, and  |
|                                                         | prificant disability. Whereas copyrilatio and self-microson                                                      |
| tony as the stagenty mountain in typed is               | diarders. Hey were present in the overwhelming                                                                   |
| gorty of TikTak subjects.                               | ity same in parameter with Transition synchronic although                                                        |
|                                                         | eventing to be an example of many according thread.                                                              |
| ich involves behaviors, emotions, or conditions spre    | ading spontaneously through a group. A modern clinician                                                          |
| ede to versain abreast of social media sources as in    | needige of media content is essential in managing                                                                |
|                                                         |                                                                                                                  |