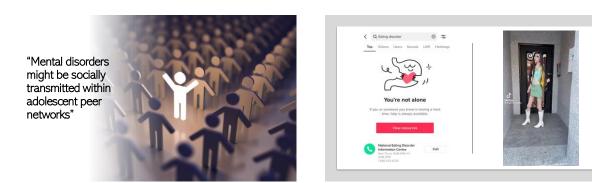

"...social media use is one of the least influential use is one of adolescent mental health, with others (for example, bullying, lack of family support and school work dissatisfaction) exhibiting etconger expectations." stronger associations."