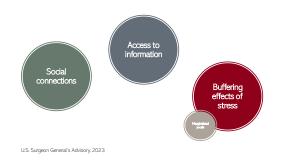

Vogels et al., 2022

SM and MH

32

How the percentage of five to seven-year-olds using social media has risen in one year 2022 2023

Ofcom's Online Safety Group, 2024

31

Social media use and depression symptoms (r = .11)