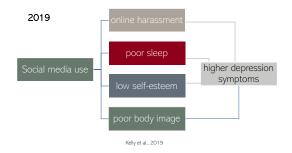

Vogels et al., 2022

SM and MH

32

How the percentage of five to seven-year-olds using social media has risen in one year 2022 2023

Ofcom's Online Safety Group, 2024

31

Social media use and depression symptoms (r = .11)