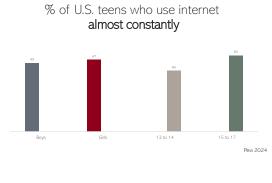

The Economist, 2023

Financial Times, 2023

25

26

Social Media Use

Petrosyan, 2024

28

13–17-year-olds use social media