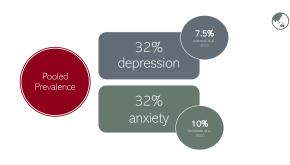

Comparison of child and adolescent health service utilisation for eating disorders before and during the covid-19 pandemic: A systematic review and metaanalysis Sheri Madigan, PhD. Tracy Vallancourt PhD. Gina Dimitropoolos, PhD. Shainur Ptenij, PhD. Selena Kahlert, BSC, Kate Zurnwält, MD. Daphre Korzak JM, Kristin von Parson, PhD, Paolo Pador, BSC (hors), Heather Granshom, Robel Neulie, PhD.

Accepted: Journal of the American Academy of Child and Adolescent Psychiatry

52 studies and >148,000 ED-related visits 54% û

52 Studies and >148,000 ED-related VISILS

and Youth MH

Decline of Child

20

22

24