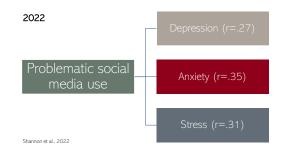

### 2024

Social media use and social anxiety (*r* = .14)

45

Social media use and depressive symptoms (pooled OR=1.43)

"Population risk should be measured in absolute rather than relative terms."

| Vaillancourt et al., 2023; see also Rose, 19 | Small effect<br>sizes matter |
|----------------------------------------------|------------------------------|
|                                              |                              |