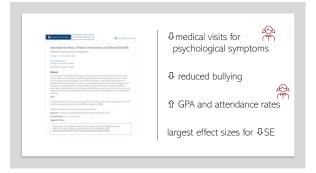

-----------------------------------------------|------------------------------------------------------------------------------------------------------------------------------|-------------------------------------------|--|--|--|
| 1. Need better data about effects on youth                                                         | 2. Child protection<br>legislation should focus<br>addictive features                                                        | 3. Education                              |  |  |  |
| Better cooperation<br>Study effects of platform<br>usage on mental health<br>and brain development | Design and implement<br>legislation that places<br>restrictions on features<br>that encourage and even<br>reward screen time | Limit access<br>Educate youth and parents |  |  |  |

















Physical activity and mental health in children and youth during COVID-19: a systematic review and meta-analysis

104

Contact Information

tracy.vaillancourt@uottawa.ca X vaillancourt\_dr